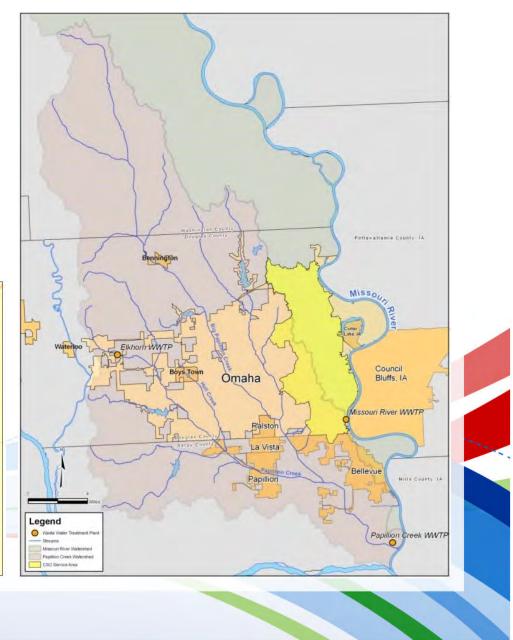

### Regional Service Area

- Two regional treatment plants
- 10 wholesale users
- 300 sq. mile drainage area
- 600,000 service population