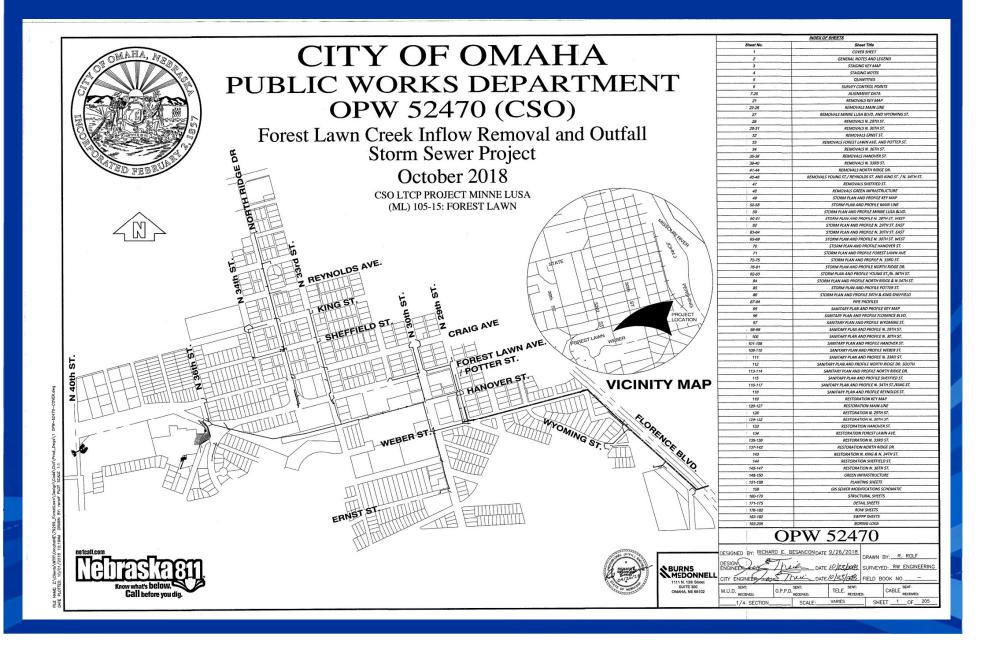

## **Project Information**

CITY OF OMAHA OPW 52470 FOREST LAWN SEWER SEPARATION

### **Project Location**

This project is located in the Minne Lusa Basin. The project extends from Pershing Drive to 40<sup>th</sup> Street and from Read Street to State Street.

### Project Description

This project is intended to provide removal of perennial stream flow from the Combined Sewer System. This involves partial sewer separation and a large diameter storm sewer. The removal of the stream will result in decreased flows to the existing combined sewer and reduced flows to the Missouri River Water Resource Recovery Facility.