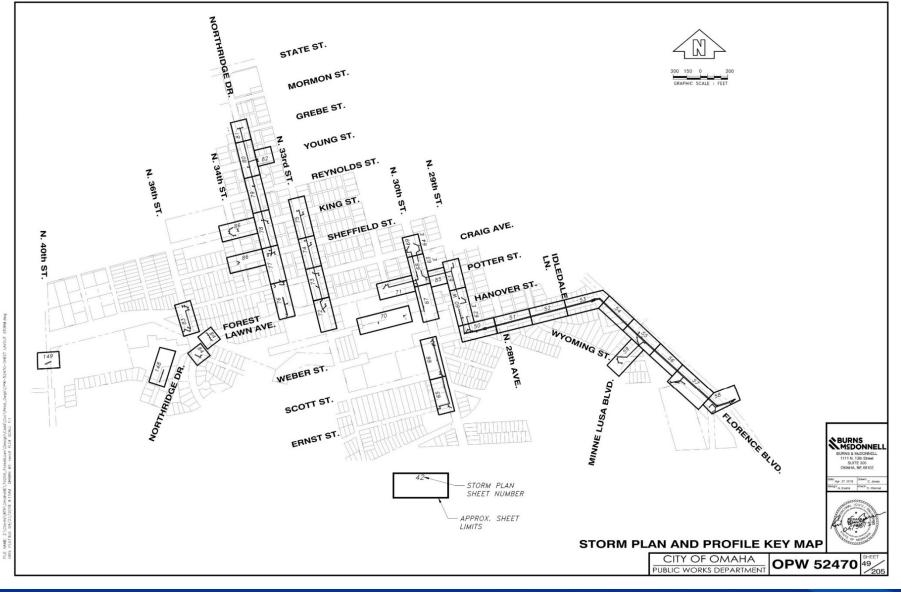

### **Project Location**

This project is located in the Minne Lusa Basin. The project extends from Pershing Drive to 40<sup>th</sup> Street and from Read Street to State Street.

### Project Description

This project is intended to provide removal of perennial stream flow from the Combined Sewer System. This involves partial sewer separation and a large diameter storm sewer. The removal of the stream will result in decreased flows to the existing combined sewer and reduced flows to the Missouri River Water Resource Recovery Facility.