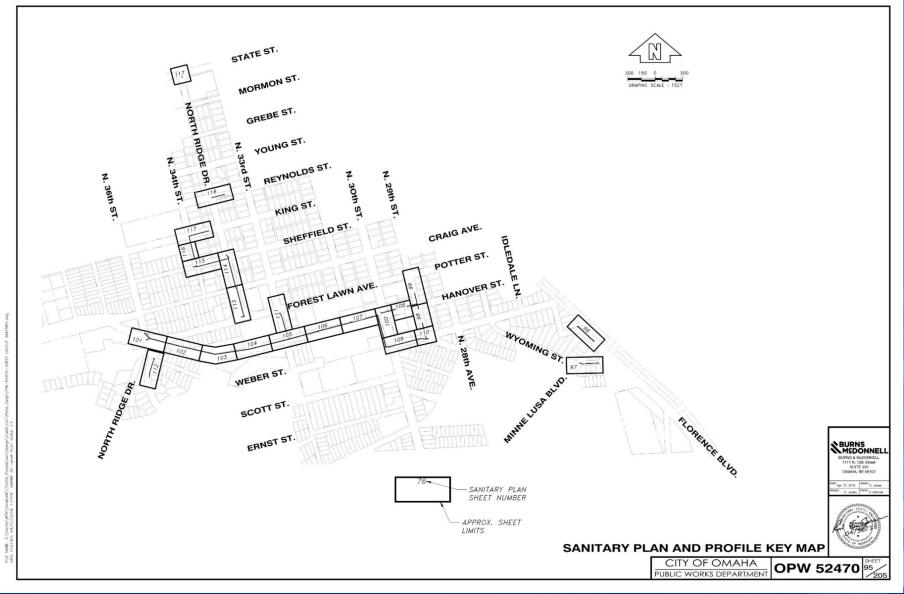

### **Project Location**

This project is located in the Minne Lusa Basin. The project extends from Pershing Drive to 40<sup>th</sup> Street and from Read Street to State Street.

### Project Description

This project is intended to provide removal of perennial stream flow from the Combined Sewer System. This involves partial sewer separation and a large diameter storm sewer. The removal of the stream will result in decreased flows to the existing combined sewer and reduced flows to the Missouri River Water Resource Recovery Facility.