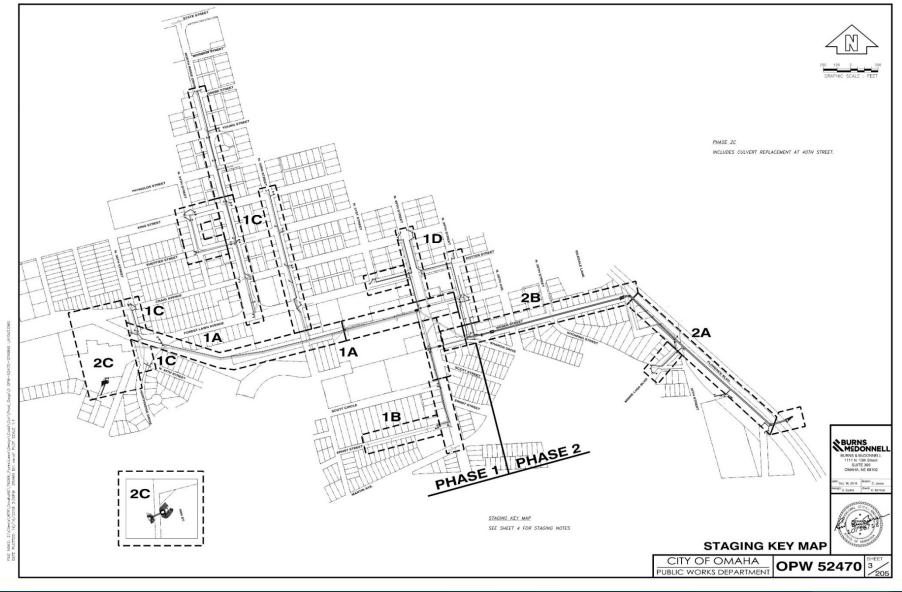

### **Project Location**

This project is located in the Minne Lusa Basin. The project extends from Pershing Drive to 40<sup>th</sup> Street and from Read Street to State Street.

### Project Description

This project is intended to provide removal of perennial stream flow from the Combined Sewer System. This involves partial sewer separation and a large diameter storm sewer. The removal of the stream will result in decreased flows to the existing combined sewer and reduced flows to the Missouri River Water Resource Recovery Facility.