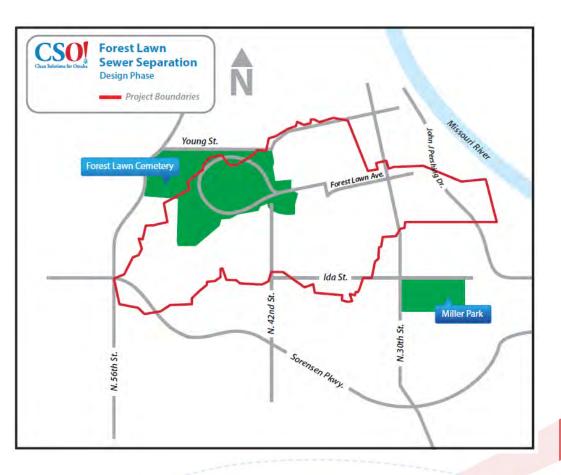

### **Project Location**

This project is located in the Minne Lusa Basin. The project extends from Pershing Drive to 40<sup>th</sup> Street and from Read Street to State Street.

### Project Description

This project is intended to provide removal of perennial stream flow from the Combined Sewer System. This involves partial sewer separation and a large diameter storm sewer. The removal of the stream will result in decreased flows to the existing combined sewer and reduced flows to the Missouri River Water Resource Recovery Facility.